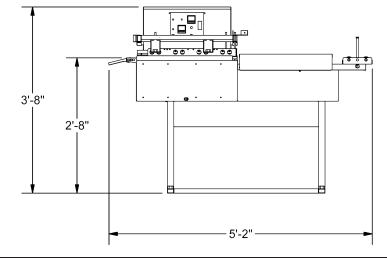

## Shrink Packaging Equipment

Designed for the Food and Drug Industry

MODEL S-1722SSHK **STAINLESS STEEL** L-BAR

## Standard Features:

- 17"W x 22"L Seal Area
- Complete Stainless Steel Frame Construction
- Permanently Heated Seal-Head, with Solid State Digital Temp Controllers, High-Temp Alarm, **Mushroom Blade Insert with Heavy Duty TFE Teflon Coating**
- Dual MAG-LOK Sealing Magnets with SS Film Clamps
- Easy Change Out Seal Pads
- Electric Hot Hole Punch for Air Evacuation
- Variable Speed Food Grade **Discharge Conveyor**
- Stainless Steel Loading Table

## Options:

- Stainless Steel Powered Film Unwind (as shown in above photo)
- Roller Table Infeed
- Additional Seal Length (Consult Factory)

Powered

**Film Unwind** 

**220 VAC Single Phase** 25 Amps Service