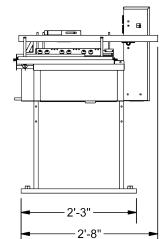

## Shrink Packaging Equipment

Designed for the Food and Drug Industry

MODEL S-1722SSHK **STAINLESS STEEL** L-BAR

## Standard Features:

- 17"W x 22"L Seal Area
- Complete Stainless Steel Frame Construction
- Permanently Heated Seal-Head, with Solid State Digital Temp Controllers, High-Temp Alarm, **Mushroom Blade Insert with Heavy Duty TFE Teflon Coating**
- Dual MAG-LOK Sealing Magnets with SS Film Clamps
- Easy Change Out Seal Pads
- Electric Hot Hole Punch for Air Evacuation
- Variable Speed Food Grade **Discharge Conveyor**
- Stainless Steel Loading Table

## Options:

- Stainless Steel Powered Film Unwind (as shown in above photo)
- Roller Table Infeed
- Additional Seal Length (Consult Factory)

Powered

**Film Unwind** 

**220 VAC Single Phase** 25 Amps Service