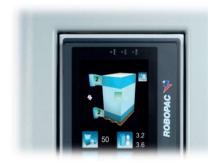

#### **COLOR TOUCH SCREEN**

The high performance 7-inch color touch screen with icons specifically designed and created by Robopac has led to the implementation of the MULTILEVEL CONTROL function.