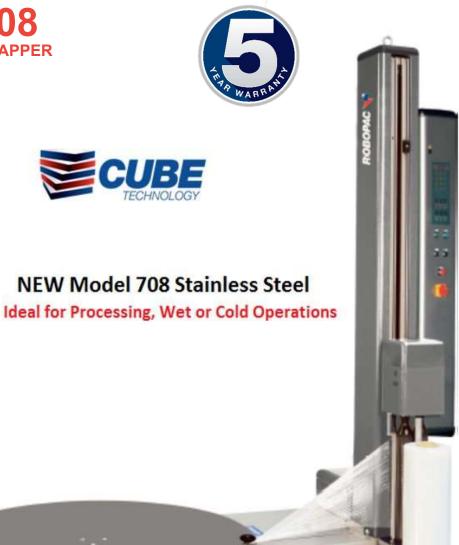

# STAINLESS STEEL ROTOPLAT 708

**SEMI-AUTOMATIC STRETCH WRAPPER** 

Ideal for processing, wet or cold operations, our stainless steel Rotoplat 708 stretch wrapper is designed for industries requiring high hygiene like meat, poultry, fish, dairy, beverage and wherever high food safety is essential.

- Save 30-55% on film with Cube Technology
- Rconnect ready
- 65" stainless steel turntable with 28 support bearings
- 4400 lbs. weight capacity
- 110" standard wrap height