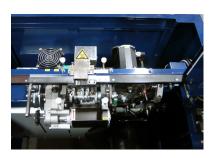

#### **Standard Features**

- Cycle speed is up to 65 straps per minute (depending on arch size)
- German DC brushless motor technology
- No belts, clutches, or pulleys. 30% fewer parts, less maintenance and items to go wrong
- Waist high quick change coil and strap feed
- Easy access operating control panel
- Easy access strap chute-no tools required
- Front foot-bar pedal plus movable foot switch
- One piece strap chute
- Sensor controlled heater
- End of coil strap ejector/loop ejector
- Electronic brake / Auto loader
- Adjustable table height from 32" to 36"
- Lockable casters
- Arch size 21 x 16