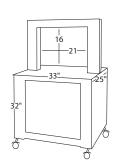

#### **Standard Features**

- Cycle speed is up to 65 straps per minute (depending on arch size)
- German DC brushless motor technology
- No belts, clutches, or pulleys. 30% fewer parts, less maintenance and items to go wrong
- Waist high quick change coil and strap feed
- Easy access operating control panel
- Easy access strap chute-no tools required
- Front foot-bar pedal plus movable foot switch
- One piece strap chute
- Sensor controlled heater
- End of coil strap ejector/loop ejector
- Electronic brake / Auto loader
- Adjustable table height from 32" to 36"
- Lockable casters
- Arch size 21 x 16

### Dimensions

PC1000SP small package machine capable of strapping packages as small as 1.7" W x 3/8" H.

| PC1000SP |    |                      |
|----------|----|----------------------|
|          |    | WIDTH                |
|          |    | 21                   |
| HEIGHT   | 16 | Arch Size<br>21 x 16 |