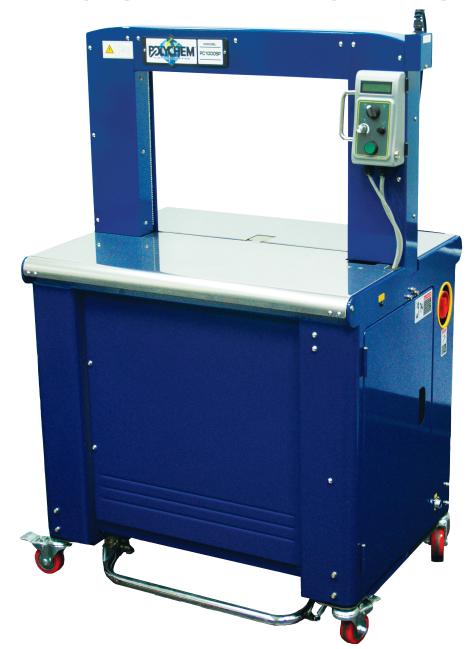

## **PC1000SP** Small Package Automatic Strapping Machine

The **PC1000SP** is an innovative high speed automatic strapping machine. It is equipped with all industry standard features. The PC1000 offers optimal performance, high cycle speed and easy mainte-

#### **Standard Features**

- Cycle speed is up to 65 straps per minute (depending on arch size)
- German DC brushless motor technology
- No belts, clutches, or pulleys. 30% fewer parts, less maintenance and items to go wrong
- Waist high quick change coil and strap feed
- Easy access operating control panel
- Easy access strap chute-no tools required
- Front foot-bar pedal plus movable foot switch
- One piece strap chute
- Sensor controlled heater
- End of coil strap ejector/loop ejector
- Electronic brake / Auto loader
- Adjustable table height from 32" to 36"
- Lockable casters
- Arch size 21 x 16

### Dimensions

PC1000SP small package machine capable of strapping packages as small as 1.7" W x 3/8" H.

| PC1000SP |    |                      |
|----------|----|----------------------|
|          |    | WIDTH                |
|          |    | 21                   |
| HEIGHT   | 16 | Arch Size<br>21 x 16 |