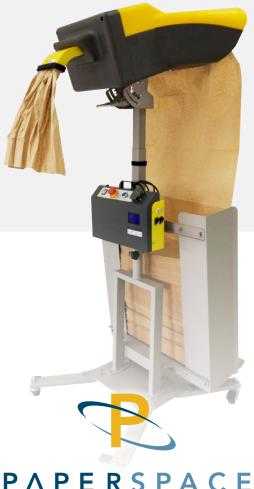

# PATENTED TECHNOLOGY DRIVING UNMATCHED PERFORMANCE.

Why choose paper for your company's void fill and product protection? Because it's versatile, cost-effective, easy-to-use and eco-friendly.

The Polyair® X-Fill™ Pro system is designed for high-volume void fill applications. Its speed of 415′/minute combined with 30″ wide bundles keeps up with the most demanding void fill requirements. X-Fill Pro is one of the most reliable and trouble-free void fill systems on the market and comes with a range of customized heights and angles to handle even the most challenging packaging environments.

#### **FEATURES & BENEFITS**

- INCREASED UPTIME Anti-jamming paper output and easy-to-load paper bundles virtually eliminate downtime
- QUICK Variable speed output with top speed of 415'/minute
- HIGHER YIELD 3D shaped paper provides increased void fill efficiency
- ECONOMICAL Auto Repeat mode & Length Selection mode controls paper usage
- EASY-TO-USE Foot switch and auto-cut provide hands-free operation
- VERSATILE 4 programming modes enable variable option use
- SUSTAINABLE Paper is made from 70-100% post-consumer recycled paper content

## X-FILL PRO SPECIFICATIONS

| SKU              | PXMX-FILL PRO+FS                               |
|------------------|------------------------------------------------|
| Size (L x W x H) | 37" x 37" x 71" - 87"                          |
| Weight           | 207 lbs                                        |
| Electrical       | 110-120VAC, 50/60 Hz Single Phase, 15A Service |
| Certifications   | CE, cTUVus                                     |