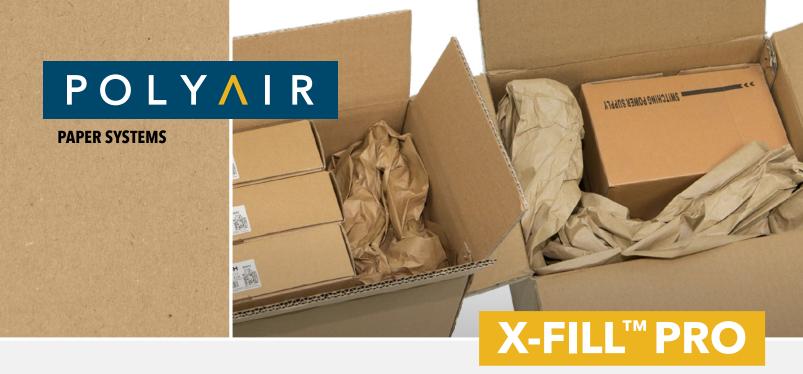

# PATENTED TECHNOLOGY DRIVING UNMATCHED PERFORMANCE.

Why choose paper for your company's void fill and product protection? Because it's versatile, cost-effective, easy-to-use and eco-friendly.

The Polyair® X-Fill™ Pro system is designed for high-volume void fill applications. Its speed of 415′/minute combined with 30″ wide bundles keeps up with the most demanding void fill requirements. X-Fill Pro is one of the most reliable and trouble-free void fill systems on the market and comes with a range of customized heights and angles to handle even the most challenging packaging environments.