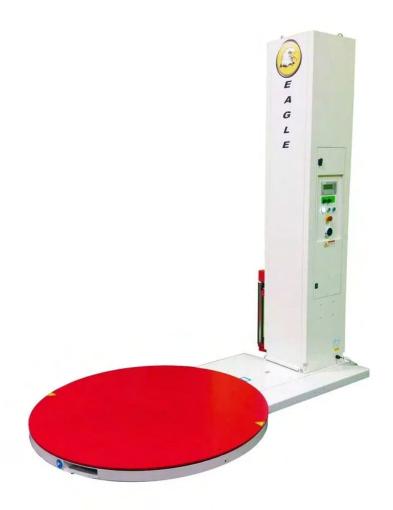

# EAGLE 2000A STRETCH WRAPPER

MANUAL PALLET JACK RAMP INCLUDED!

#### **Standard Features**

- Semi-automatic or manual operation
- Simplified control panel for easy operation
- ALHS (Auto Load-Height Sensor) photo eye
- 20" film carriage
- Soft start/stop turntable
- Manual pallet jack ramp

#### **Specifications**

- 59" diameter / 10mm thick turntable
- 87" max wrap height
- 0 12 RPM turntable speed
- Schneider Electric variable frequency drives
- PLC controlled

Power requirement: 110VAC / 60Hz