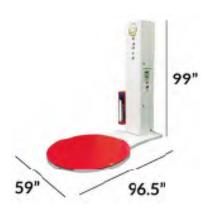

#### **Specifications**

- 59" diameter / 10mm thick turntable
- 87" max wrap height
- 0 12 RPM turntable speed
- Schneider Electric variable frequency drives
- PLC controlled

Power requirement: 110VAC / 60Hz

## **Dimensions**