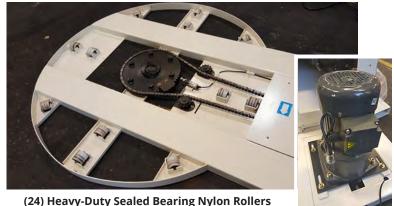

#### **Specifications**

- 59" diameter / 10mm thick turntable
- 87" max wrap height
- 0 12 RPM turntable speed
- Schneider Electric variable frequency drives
- PLC controlled

Power requirement: 110VAC / 60Hz