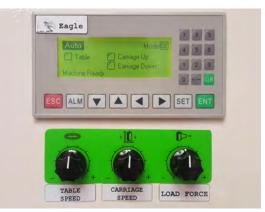

#### **Standard Features**

- Semi-automatic or manual operation
- Simplified control panel for easy operation
- ALHS (Auto Load-Height Sensor) photo eye
- 20" film carriage
- Soft start/stop turntable
- Manual pallet jack ramp

Max. load: 5,000lbs Machine weight: 1,100lbs

\* 3-year parts warranty \*

(unlimited cycles)

1HP Electric Motor

**Control Panel** 