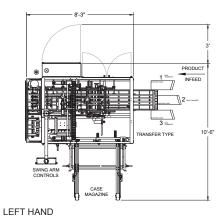

## **ALPHAPACK® FEATURES:**

- Ultra compact footprint with integrated case erector
- Motorized high volume vacuum case pick
- Vacuum blowoff every cycle to clear corrugated dust buildup
- Heavy-duty welded steel construction with lifetime guarantee
- Quick release change parts for fast product changeovers
- Two axis servo pick & place unit for gentle product handling
- Packs single or multiples layers into unsealed case
- · Guarding with hinged doors and safety interlocks
- EZ load, walk-in 50" powered case magazine
- Right hand or left hand execution

| MODEL     | CASE SIZE MIN   | CASE SIZE MAX   | SPEED:       |
|-----------|-----------------|-----------------|--------------|
|           | (LXWXH)         | (LXWXH)         | CPM*         |
| Alphapack | 8½ x 4¾ x 4"    | 20 x 13½ x 19½" | 12 cpm or    |
| 250       | (216x121x102mm) | (508x343x495mm) | 25 picks/min |
| Alphapack | 13 x 7¾ x 6"    | 24 x 16 x 18"   | 10 cpm or    |
| 300       | (330x197x152mm) | (610x406x458mm) | 25 picks/min |