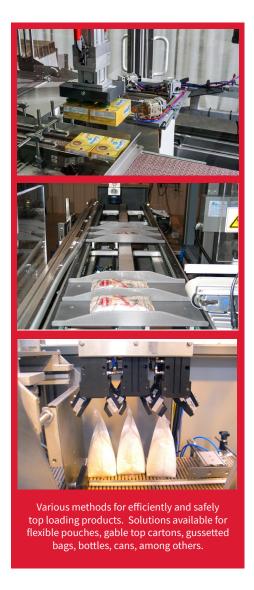

Combi's alphapack<sup>®</sup> is an ultra-compact system for top loading products into corrugated cases. This system features an integrated case erector, yielding the smallest footprint in the industry while accommodating a wide range of case sizes and pack patterns. The alphapack fits into the tightest packaging lines for precise top-loading of cartons, cans, bottles, bags and other products in single or multiple layers. Gentle product handling with vacuum or mechanical product pickup assure consistent case loading and product integrity. The alphapack system features heavy-duty welded tubular steel construction, integrated touchscreen controls and diagnostics with a linear servo system capable of 25 picks per minute. This well built machine will provide years of reliable service.