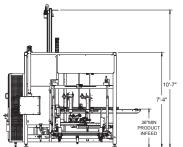

## **ALPHAPACK® FEATURES:**

- Ultra compact footprint with integrated case erector
- Motorized high volume vacuum case pick
- Vacuum blowoff every cycle to clear corrugated dust buildup
- Heavy-duty welded steel construction with lifetime guarantee
- Quick release change parts for fast product changeovers
- Two axis servo pick & place unit for gentle product handling
- Packs single or multiples layers into unsealed case
- · Guarding with hinged doors and safety interlocks
- EZ load, walk-in 50" powered case magazine
- Right hand or left hand execution

| MODEL     | CASE SIZE MIN   | CASE SIZE MAX   | SPEED:       |
|-----------|-----------------|-----------------|--------------|
|           | (LXWXH)         | (LXWXH)         | CPM*         |
| Alphapack | 8½ x 4¾ x 4"    | 20 x 13½ x 19½" | 12 cpm or    |
| 250       | (216x121x102mm) | (508x343x495mm) | 25 picks/min |
| Alphapack | 13 x 7¾ x 6"    | 24 x 16 x 18"   | 10 cpm or    |
| 300       | (330x197x152mm) | (610x406x458mm) | 25 picks/min |