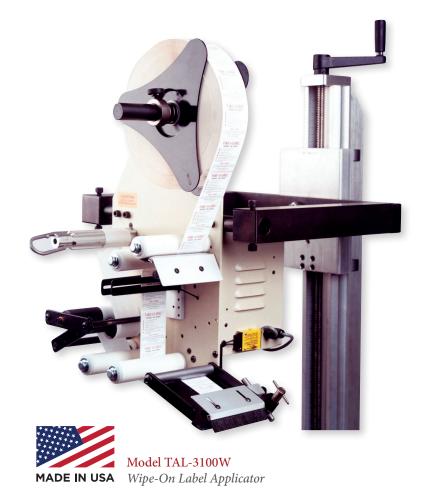

# MODEL TAL-3100W

Wipe-On Label Applicator

# **TAL-3100W**

The model TAL-3100W Wipe-On Label Applicator from the TAKE-A-LABEL® line, provides smooth operation and reliability for system integration.

Designed and manufactured to be a reliable and affordable, industrial grade labeling system which is easy to operate. The Brushless DC motor can accommodate a wide range of labels from 1/2" x 1/2" to 5"x 15". The TAL-3100W is compact in size, making it a perfect choice for applications where space and performance is at a premium.