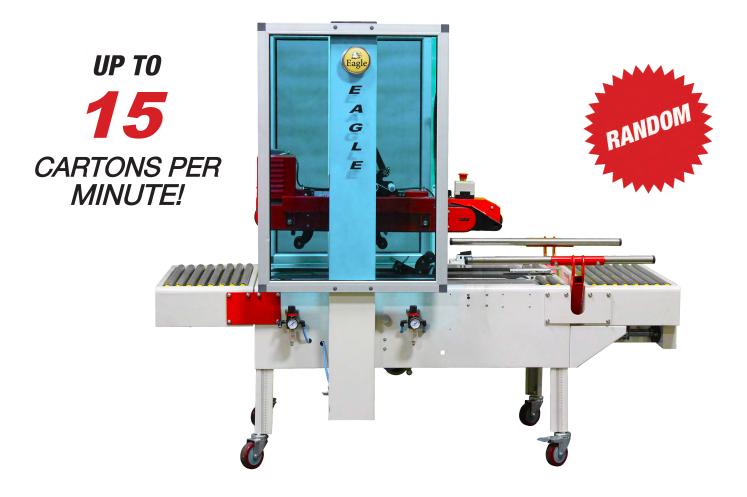

# EAGLE T550RL CARTON SEALING MACHINE

Chang what white

**ALL MACHINES AND PARTS STOCKED IN AKRON, OHIO** 

#### **Standard Features**

- Top and Bottom tape head
- (Adjustable for 2" & 3" tape using the same tape head)
- Extension in/out-feed roller tables
- Adjustable table work height
- Locking roller caster wheels
- All-metal drive wheel
- Automatically adjusts to carton size

### **Specifications**

- Dual 1/4HP motors / Powered top and bottom drive belts
- 12-15 cartons per minute sealing speed
- Power requirement: 110VAC / 60Hz (1 CFM @ 80PSI)
- Max. Load: 80lbs
- Carton size: Length: 6.00" to ∞ Width: 4.25" to 29" Height: 5" to 25.75"
  - \* 1-year parts warranty \*