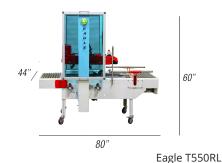

## Dimensions

**Top Tape Head** 

556

**Control Panel** 

**Air Pressure Controls** 

**Tape Head Assembly** 