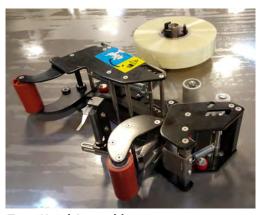

OH 44311 Phone: (330) 253-5800 | Fax: (330) 253-5805 Online at www.Berran.com



# EAGLE T100SM CARTON SEALING MACHINE



ALL MACHINES AND PARTS STOCKED IN AKRON, OHIO



#### **BERRAN** INDUSTRIAL GROUP, INC.

570 Wolf Ledges Parkway, Akron, OH 44311 | Phone: (330) 253-5800 | Fax: (330) 253-5805

#### **Standard Features**

- Top and bottom tape heads, 2" only
- Extension in/out-feed roller tables
- · Adjustable table work height
- Locking roller caster wheels
- Dual mast with top squeezers
- · All-metal drive wheel

## **Specifications**

- Dual 1/4HP motors / Powered "side" drive belts
- 30 cartons per minute sealing speed

Power requirement: 110VAC / 60Hz

Max. Load: 80lbs Carton size

> Length: 6.00" to ∞ Width: 3.75" to 11.75" Height: 3.00" to 18.50"

\* 1-year parts warranty \*





**Tape Head Assembly** 



**Control Panel** 

## Dimensions





#### **DISTRIBUTED BY**



1-800-826-4405 www.rocketindustrial.com



PMMI