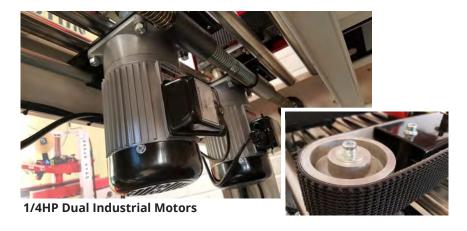

## **Specifications**

- Dual 1/4HP motors / Powered "side" drive belts
- 30 cartons per minute sealing speed

Power requirement: 110VAC / 60Hz

Max. Load: 80lbs Carton size

> Length: 6.00" to ∞ Width: 3.75" to 11.75" Height: 3.00" to 18.50"