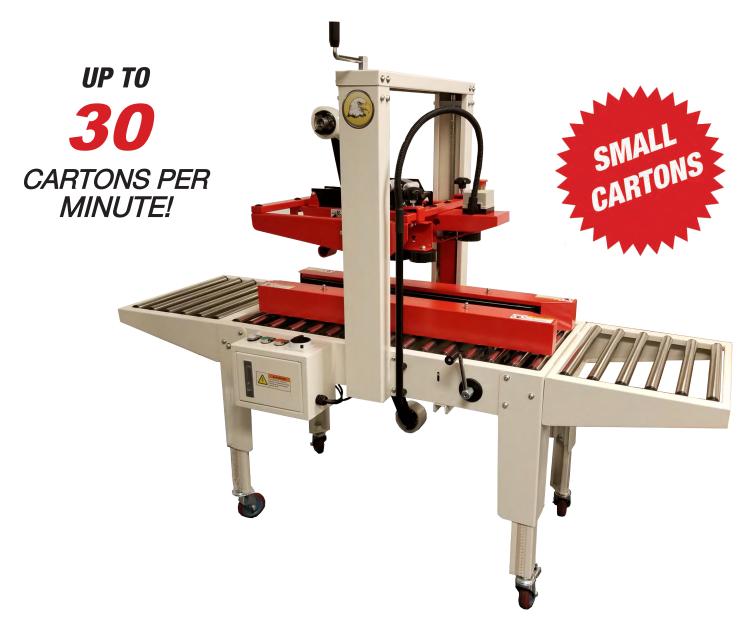

# EAGLE T100SM CARTON SEALING MACHINE

ALL MACHINES AND PARTS STOCKED IN AKRON, OHIO

#### **Standard Features**

- Top and bottom tape heads, 2" only
- Extension in/out-feed roller tables
- · Adjustable table work height
- Locking roller caster wheels
- Dual mast with top squeezers
- · All-metal drive wheel

## **Specifications**

- Dual 1/4HP motors / Powered "side" drive belts
- 30 cartons per minute sealing speed

Power requirement: 110VAC / 60Hz

Max. Load: 80lbs Carton size

> Length: 6.00" to ∞ Width: 3.75" to 11.75" Height: 3.00" to 18.50"