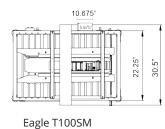

## Dimensions

# EAGLE T100SM CARTON SEALING MACHINE

ALL MACHINES AND PARTS STOCKED IN AKRON, OHIO