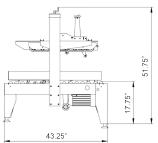

## Dimensions

## **Specifications**

- Dual 1/4HP motors / Powered "side" drive belts
- 30 cartons per minute sealing speed

Power requirement: 110VAC / 60Hz

Max. Load: 80lbs Carton size

> Length: 6.00" to ∞ Width: 3.75" to 11.75" Height: 3.00" to 18.50"