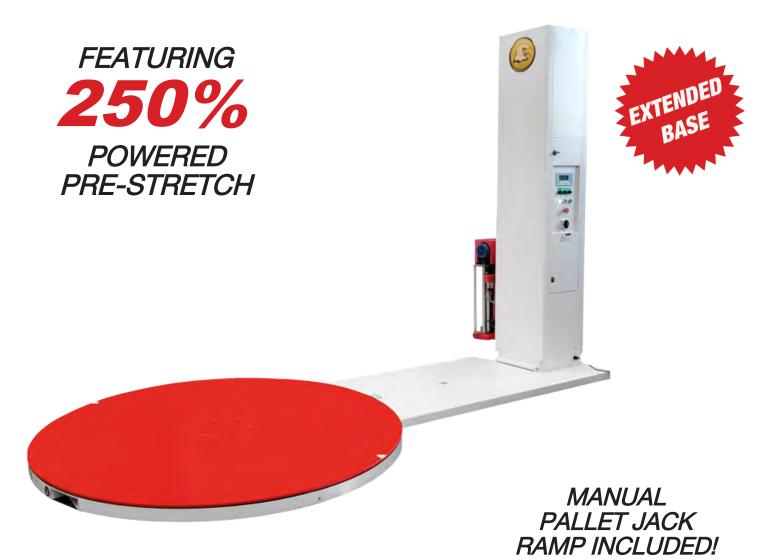

## EAGLE 2000EB STRETCH WRAPPER

- Congrantin

**ALL MACHINES AND PARTS STOCKED IN AKRON, OHIO** 

## **Standard Features**

- Semi-automatic or manual operation
- Simplified control panel for easy operation
- ALHS (Auto Load-Height Sensor) photo eye
- 250% Powered pre-stretch / 20" film carriage
- Soft start/stop turntable
- Manual pallet jack ramp

## **Specifications**

- 78.5" diameter / 10mm thick turntable
- Up to 170" diagonal pallet
- 87" max wrap height
- 0 12 RPM turntable speed
- Schneider Electric variable frequency drives
- PLC controlled Power requirement: 110VAC / 60Hz Max. load: 5,000lbs Machine weight: 1,676 lbs