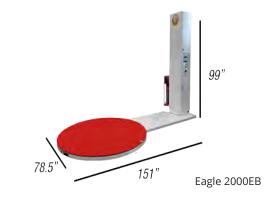

## **Specifications**

- 78.5" diameter / 10mm thick turntable
- Up to 170" diagonal pallet
- 87" max wrap height
- 0 12 RPM turntable speed
- Schneider Electric variable frequency drives
- PLC controlled Power requirement: 110VAC / 60Hz Max. load: 5,000lbs Machine weight: 1,676 lbs