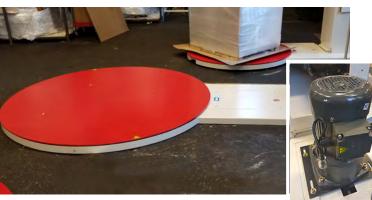

\* 3-year parts warranty \*

(unlimited cycles)

Dimensions

(28) Heavy-Duty Sealed Bearing Nylon Rollers

**1HP Electric Motor** 

LOAD FORCE

**Film Carriage Assembly** 

**DISTRIBUTED BY** 