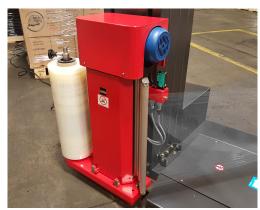

Max. load: 3,500lbs Machine weight: 1,100lbs

\* 3-year parts warranty \*

(unlimited cycles)

**Film Carriage Assembly** 

**Control Panel** 