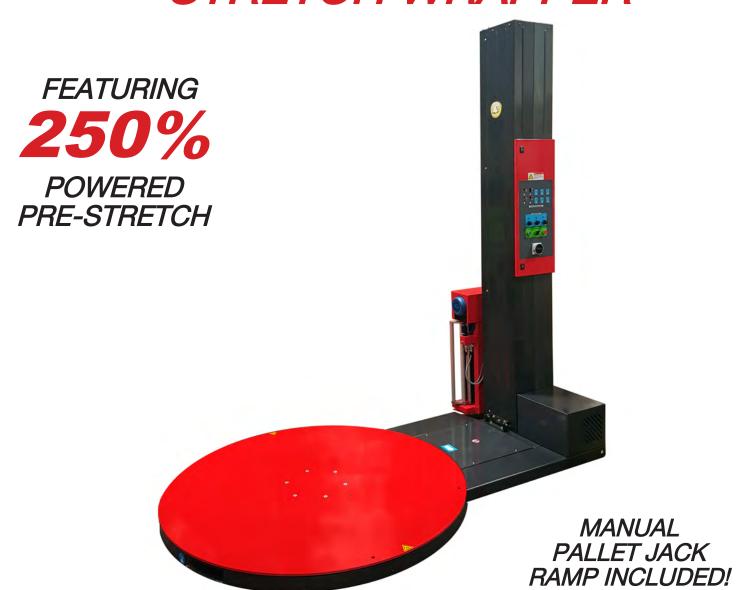

# EAGLE 1000B STRETCH WRAPPER

ALL MACHINES AND PARTS STOCKED IN AKRON, OHIO

#### **Standard Features**

- Semi-automatic or manual operation
- Simplified control panel for easy operation
- ALHS (Auto Load-Height Sensor) photo eye
- 250% Powered pre-stretch / 20" film carriage
- Soft start/stop turntable
- Manual pallet jack ramp

### **Specifications**

- 59" diameter / 10mm thick turntable
- 87" max wrap height
- 0 12 RPM turntable speed
- Schneider Electric variable frequency drives
- PC board control

Power requirement: 110VAC / 60Hz

Max. load: 3,500lbs Machine weight: 1,100lbs

\* 3-year parts warranty \*

(unlimited cycles)

**Film Carriage Assembly** 

**Control Panel** 