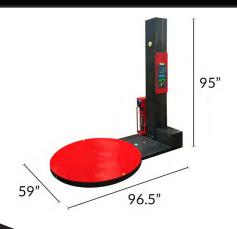

### **Specifications**

- 59" diameter / 10mm thick turntable
- 87" max wrap height
- 0 12 RPM turntable speed
- Schneider Electric variable frequency drives
- PC board control

Power requirement: 110VAC / 60Hz

#### **Dimensions**