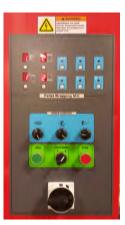

Max. load: 3,500lbs Machine weight: 1,100lbs

\* 3-year parts warranty \*

(unlimited cycles)

**Film Carriage Assembly** 

**Control Panel** 