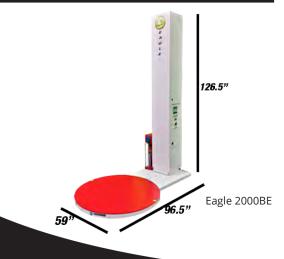

## **Specifications**

- 59" diameter / 10mm thick turntable
- Up to 170" diagonal pallet
- 120" max wrap height
- 0 12 RPM turntable speed
- Schneider Electric variable frequency drives
- PLC controlled

## Dimensions