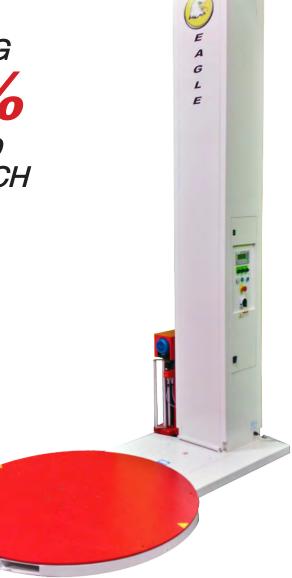

# EAGLE 2000BE STRETCH WRAPPER

FEATURING
250%
POWERED
PRE-STRETCH

MANUAL PALLET JACK RAMP INCLUDED!

**ALL MACHINES AND PARTS STOCKED IN AKRON, OHIO** 

#### **Standard Features**

- Semi-automatic or manual operation
- Simplified control panel for easy operation
- ALHS (Auto Load-Height Sensor) photo eye
- 250% Powered pre-stretch / 20" film carriage
- Soft start/stop turntable
- Manual pallet jack ramp

## **Specifications**

- 59" diameter / 10mm thick turntable
- Up to 170" diagonal pallet
- 120" max wrap height
- 0 12 RPM turntable speed
- Schneider Electric variable frequency drives
- PLC controlled

Power requirement: 110VAC / 60Hz

Max. load: 5,000lbs Machine weight: 1,676 lbs

\* 3-year parts warranty \*

(unlimited cycles)

**1HP Electric Motor** 

**Film Carriage Assembly** 

**Control Panel** 