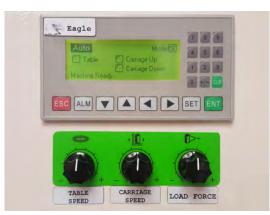

#### **Standard Features**

- Semi-automatic or manual operation
- Simplified control panel for easy operation
- ALHS (Auto Load-Height Sensor) photo eye
- 250% Powered pre-stretch / 20" film carriage
- Soft start/stop turntable
- Manual pallet jack ramp

Power requirement: 110VAC / 60Hz

Max. load: 5,000lbs Machine weight: 1,676 lbs

\* 3-year parts warranty \*

(unlimited cycles)

**1HP Electric Motor** 

**Film Carriage Assembly** 

**Control Panel** 