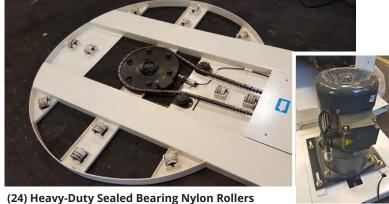

## **Specifications**

- 59" diameter / 10mm thick turntable
- Up to 170" diagonal pallet
- 120" max wrap height
- 0 12 RPM turntable speed
- Schneider Electric variable frequency drives
- PLC controlled