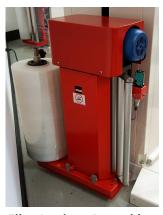

Power requirement: 110VAC / 60Hz

Max. load: 5,000lbs Machine weight: 1,676 lbs

\* 3-year parts warranty \*

(unlimited cycles)

**1HP Electric Motor** 

**Film Carriage Assembly** 

**Control Panel** 