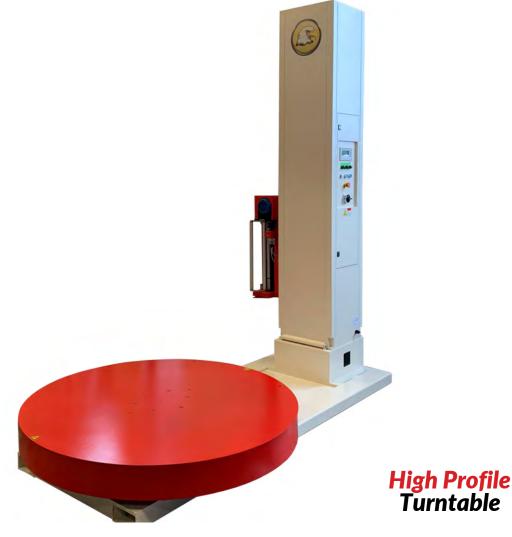

# EAGLE 2000B (HP) STRETCH WRAPPER

FEATURING
250%
POWERED
PRE-STRETCH

ALL MACHINES AND PARTS STOCKED IN AKRON, OHIO

#### **Standard Features**

- Semi-automatic or manual operation
- High profile turntable
- Simplified control panel for easy operation
- ALHS (Auto Load-Height Sensor) photo eye
- 250% Powered pre-stretch / 20" film carriage
- Soft start/stop turntable

## **Specifications**

- 59" diameter / 10mm thick turntable
- 87" max wrap height
- 0 12 RPM turntable speed
- Schneider Electric variable frequency drives
- PLC controlled

Power requirement: 110VAC / 60Hz