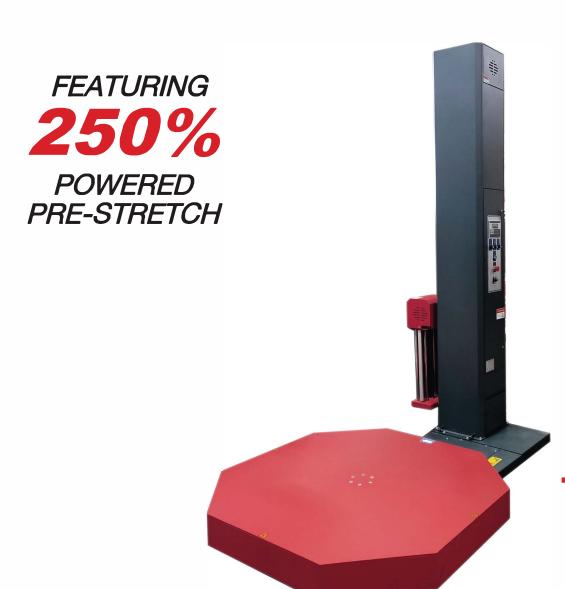

# EAGLE 1200B(HP) STRETCH WRAPPER

HIGH PROFILE TURNTABLE

**ALL MACHINES AND PARTS STOCKED IN AKRON, OHIO** 

#### **Standard Features**

- Semi-automatic manual operation
- · Simplified control panel for easy operation
- · ALHS (Auto Load-Height Sensor) photo eye
- 250% Powered pre-stretch I 20" film carriage
- Soft start/stop turntable
- · Reinforced wrap mode
- 6 Modes: 5 auto | 1 manual

### **Specifications**

- 55" diameter I 10mm thick turntable
- 87" max wrap height
- Octagon profile turntable
- 0 12 RPM turntable speed
- Three variable frequency drives
- · PLC logic control

Power requirement: 11 0VAC I 60Hz

Max. load: 3,500lbs

Machine weight: > 1,100lbs

# \* 3-year parts warranty \* (unlimited cycles)

**Control Panel** 