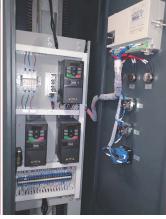

### **Specifications**

- 55" diameter I 10mm thick turntable
- 87" max wrap height
- Octagon profile turntable
- 0 12 RPM turntable speed
- Three variable frequency drives
- · PLC logic control

Power requirement: 11 0VAC I 60Hz