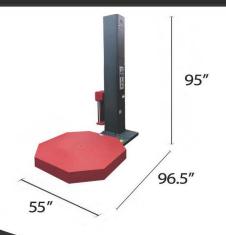

KRON, OHIO** 



## BERRAN INDUSTRIAL GROUP, INC.

570 Wolf Ledges Parkway, Akron, OH 44311 IPhone: (330) 253-5800 IFax: (330) 253-5805

#### **Standard Features**

- Semi-automatic manual operation
- · Simplified control panel for easy operation
- · ALHS (Auto Load-Height Sensor) photo eye
- 250% Powered pre-stretch I 20" film carriage
- Soft start/stop turntable
- · Reinforced wrap mode
- 6 Modes: 5 auto | 1 manual

### **Specifications**

- 55" diameter I 10mm thick turntable
- 87" max wrap height
- Octagon profile turntable
- 0 12 RPM turntable speed
- Three variable frequency drives
- · PLC logic control

Power requirement: 11 0VAC I 60Hz

Max. load: 3,500lbs

Machine weight: > 1,100lbs

# \* 3-year parts warranty \* (unlimited cycles)









**Control Panel** 

### **Dimensions**



#### **DISTRIBUTED BY**



1-800-826-4405 www.rocketindustrial.com