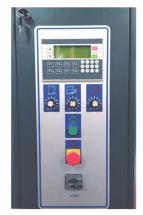

#### **Standard Features**

- Semi-automatic manual operation
- · Simplified control panel for easy operation
- · ALHS (Auto Load-Height Sensor) photo eye
- 250% Powered pre-stretch I 20" film carriage
- Soft start/stop turntable
- · Reinforced wrap mode
- 6 Modes: 5 auto | 1 manual

# \* 3-year parts warranty \* (unlimited cycles)

**Control Panel** 