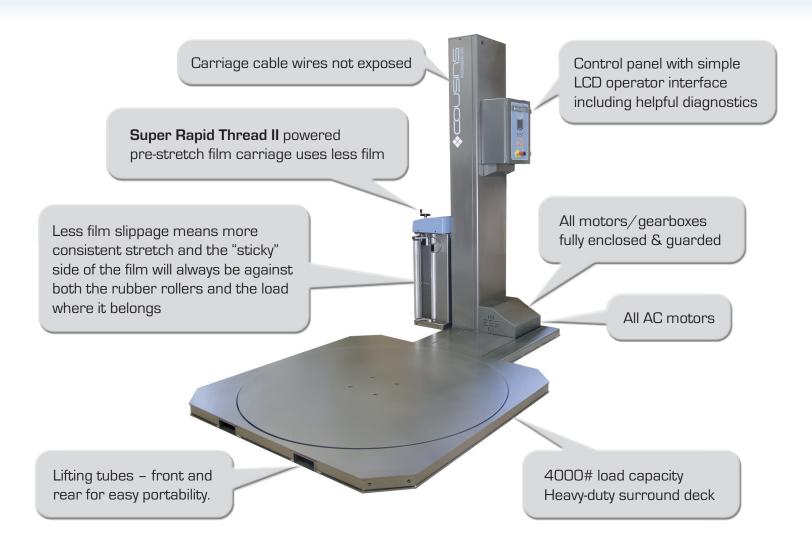

#### **CONTROLS:**

- LCD Operator Interface with Diagnostics
- Cycle Pause & Reinforce Wrap
- Separate UP/DOWN Spiral Speed Controls
- **❖** NEMA 12
- ❖ 3 Separate Wrap Programs
- Selectable Reduced Film Tension parameters for wrapping top and/or bottom of light loads
- Emergency Stop button
- 115 Volts 1 Phase 60 Hz 15 Amps
- ❖ 3 Year Warranty on Components

#### **FILM CARRIAGE:**

♦ Super Rapid Thread II TM 20" capacity pre-stretch film carriage

Special Film Threading Device – Uniquely orientates the sticky side of the film against the pre-stretch rollers and the inside on the load.

- ❖ 1/2 HP AC variable speed motor
- ❖ 33% to 313% fixed stretch capability
- Carriage Descent Safety Shut-Off Device
- Superior film-to-roller contact area
- Lifetime warranty on pre-stretch rollers

#### **TOWER DESIGN:**

- Fully Enclosed & Guarded Motors
- No Exposed Cables
- Heavy Duty Formed/Structural Steel
- Electro-static powder coated paint finish
- 5 Year Warranty on Steel Fabrications

#### **TURNTABLE:**

- ❖ 4000# Capacity
- ❖ 1 12 RPM with Soft Start Acceleration
- ❖ ½ HP AC Variable Speed Drive
- Heavy Duty Surround Deck
- Forklift Tubes Front and Rear
- Maintenance Free 36 Support Wheels
- ❖ 57" diameter
- Optional loading ramp 60" long x 48" wide complete with 10" level porch area available