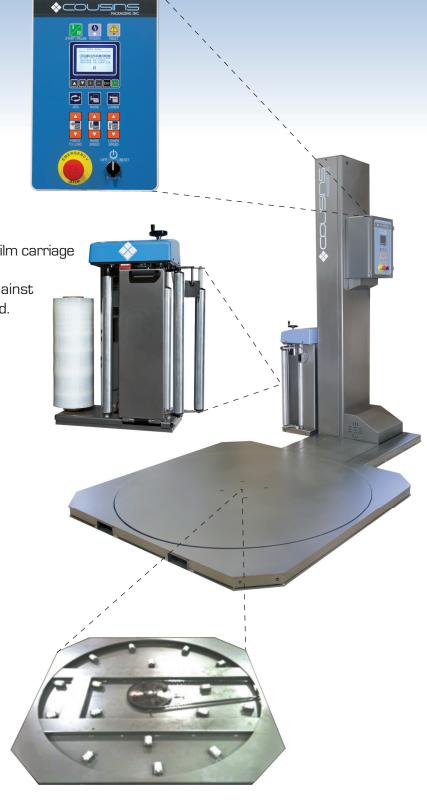

#### **CONTROLS:**

- LCD Operator Interface with Diagnostics
- Cycle Pause & Reinforce Wrap
- Separate UP/DOWN Spiral Speed Controls
- **❖** NEMA 12
- ❖ 3 Separate Wrap Programs
- Selectable Reduced Film Tension parameters for wrapping top and/or bottom of light loads
- Emergency Stop button
- 115 Volts 1 Phase 60 Hz 15 Amps
- ❖ 3 Year Warranty on Components

#### **FILM CARRIAGE:**

♦ Super Rapid Thread II TM 20" capacity pre-stretch film carriage

Special Film Threading Device – Uniquely orientates the sticky side of the film against the pre-stretch rollers and the inside on the load.

#### **TURNTABLE:**

- ❖ 4000# Capacity
- ❖ 1 12 RPM with Soft Start Acceleration
- ❖ ½ HP AC Variable Speed Drive
- Heavy Duty Surround Deck
- Forklift Tubes Front and Rear
- Maintenance Free 36 Support Wheels
- ❖ 57" diameter
- Optional loading ramp 60" long x 48" wide complete with 10" level porch area available